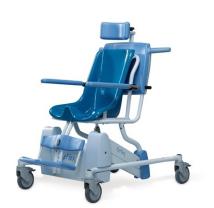

The **Reflex** shower chair provides the resident maximum safety and comfort and a single caregiver can take care of dressing and undressing, showering, toileting, foot care, and hair washing in a ergonomically sound working condition.

## Features

- ♦ Electrically operated height-adjustable settings and tilt mechanism.
- Easy-to-use touch controls on backrest.
- Height adjustable and detachable headrest, leg rest and calf protection.
- Ergonomically designed backrest and seat.
- Suitable for use in the shower and can be moved into position over toilet.
- Guide for stainless steel or plastic commode pan.
- Foldable padded armrests for lateral transfer.
- Easy to recharge with battery charger provided.
- Wide wheelbase for stability.
- ♦ Large diameter swivel castors with brakes.
- Corrosion resistant stainless steel, galvanized, and polymer parts.
- Extremely light aluminum frame.
- Emergency lowering device.