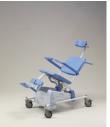

The **Reflex** shower chair provides the resident maximum safety and comfort and a single caregiver can take care of dressing and undressing, showering, toileting, foot care, and hair washing in a ergonomically sound working condition.

## Features

- ♦ Electrically operated height-adjustable settings and tilt mechanism.
- Easy-to-use touch controls on backrest.
- Height adjustable and detachable headrest, leg rest and calf protection.
- Ergonomically designed backrest and seat.
- Suitable for use in the shower and can be moved into position over toilet.
- Guide for stainless steel or plastic commode pan.
- Foldable padded armrests for lateral transfer.
- Easy to recharge with battery charger provided.
- Wide wheelbase for stability.
- ♦ Large diameter swivel castors with brakes.
- Corrosion resistant stainless steel, galvanized, and polymer parts.
- Extremely light aluminum frame.
- Emergency lowering device.

## Technical specifications

- Weight capacity: 297 lbs.
- Weight: 121 lbs.
- Variable tilt adjustments: 0 30 ° maximum
   Overall dimensions (frame): 34.6" L x 26" W
- ◆ Adjustable sitting height: 19.2" minimum / 39.7" maximum ◆