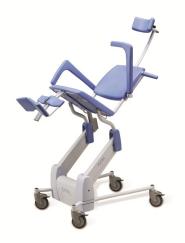

The **Reflex** shower chair provides the resident maximum safety and comfort and a single caregiver can take care of dressing and undressing, showering, toileting, foot care, and hair washing in a ergonomically sound working condition.

## Features

- ♦ Electrically operated height-adjustable settings and tilt mechanism.
- Easy-to-use touch controls on backrest.
- Height adjustable and detachable headrest, leg rest and calf protection.
- Ergonomically designed backrest and seat.
- Suitable for use in the shower and can be moved into position over toilet.
- Guide for stainless steel or plastic commode pan.
- Foldable padded armrests for lateral transfer.
- Easy to recharge with battery charger provided.
- Wide wheelbase for stability.
- ♦ Large diameter swivel castors with brakes.
- Corrosion resistant stainless steel, galvanized, and polymer parts.
- Extremely light aluminum frame.
- Emergency lowering device.