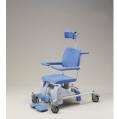

## **Lopital Reflex Shower Chair**

More and more care facilities are turning to showering for resident's personal hygiene. Showering a resident in a standard chair will cause the caregiver to work in unnatural postures and suffer static back strain. The best way to overcome this situation is to introduce the right equipment that significantly increases the percentage of time that the caregiver spends working in a healthy position. Lopital offers relief with their extensive line of shower chairs and trolleys.

The **Reflex** shower chair provides the resident maximum safety and comfort and a single caregiver can take care of dressing and undressing, showering, toileting, foot care, and hair washing in a ergonomically sound working condition.

## Features

- ♦ Electrically operated height-adjustable settings and tilt mechanism.
- Easy-to-use touch controls on backrest.
- Height adjustable and detachable headrest, leg rest and calf protection.
- Ergonomically designed backrest and seat.
- Suitable for use in the shower and can be moved into position over toilet.
- Guide for stainless steel or plastic commode pan.
- Foldable padded armrests for lateral transfer.
- Easy to recharge with battery charger provided.
- Wide wheelbase for stability.
- ♦ Large diameter swivel castors with brakes.
- Corrosion resistant stainless steel, galvanized, and polymer parts.
- Extremely light aluminum frame.
- Emergency lowering device.