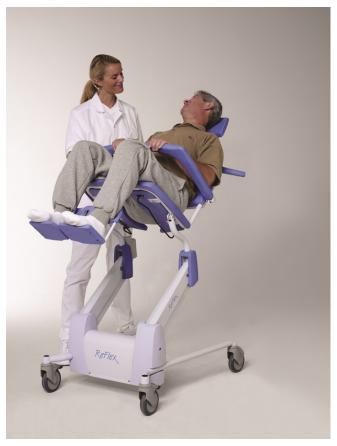

## **Lopital Reflex Shower Chair**

More and more care facilities are turning to showering for resident's personal hygiene. Showering a resident in a standard chair will cause the caregiver to work in unnatural postures and suffer static back strain. The best way to overcome this situation is to introduce the right equipment that significantly increases the percentage of time that the caregiver spends working in a healthy position. Lopital offers relief with their extensive line of shower chairs and trolleys.

The **Reflex** shower chair provides the resident maximum safety and comfort and a single caregiver can take care of dressing and undressing, showering, toileting, foot care, and hair washing in a ergonomically sound working condition.

## Features

- ♦ Electrically operated height-adjustable settings and tilt mechanism.
- Easy-to-use touch controls on backrest.
- Height adjustable and detachable headrest, leg rest and calf protection.
- Ergonomically designed backrest and seat.
- Suitable for use in the shower and can be moved into position over toilet.
- Guide for stainless steel or plastic commode pan.
- Foldable padded armrests for lateral transfer.
- Easy to recharge with battery charger provided.
- Wide wheelbase for stability.
- ♦ Large diameter swivel castors with brakes.
- Corrosion resistant stainless steel, galvanized, and polymer parts.
- Extremely light aluminum frame.
- Emergency lowering device.