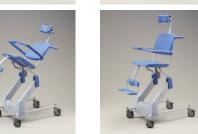

The **Reflex** shower chair provides the resident maximum safety and comfort and a single caregiver can take care of dressing and undressing, showering, toileting, foot care, and hair washing in a ergonomically sound working condition.

## Features

- ♦ Electrically operated height-adjustable settings and tilt mechanism.
- Easy-to-use touch controls on backrest.
- Height adjustable and detachable headrest, leg rest and calf protection.
- Ergonomically designed backrest and seat.
- Suitable for use in the shower and can be moved into position over toilet.
- Guide for stainless steel or plastic commode pan.
- Foldable padded armrests for lateral transfer.
- Easy to recharge with battery charger provided.
- Wide wheelbase for stability.
- ♦ Large diameter swivel castors with brakes.
- Corrosion resistant stainless steel, galvanized, and polymer parts.
- Extremely light aluminum frame.
- Emergency lowering device.