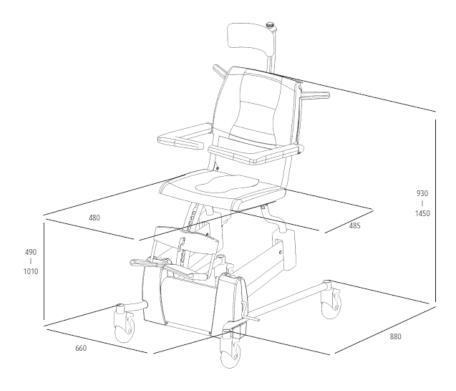

## Technical specifications

- Weight capacity: 297 lbs.
- Weight: 121 lbs.
- Variable tilt adjustments: 0 30 ° maximum
   Overall dimensions (frame): 34.6" L x 26" W
- ◆ Adjustable sitting height: 19.2" minimum / 39.7" maximum ◆

Seat dimensions: 18.9" W / 19" Depth

- ◆ Castor diameter: 5"
  ◆ Electric controls: 24V
  ◆ Battery: 12V 7Ah,
- ♦ Battery charger: 220V 50/60Hz
- ♦ Number of lifts (fully charged battery): 40 up-down movements
- ♦ Emergency descent: manual crank device