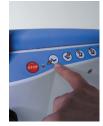

Easy-to-use touch controls

Pediatric model available

## Features

- ♦ Electrically operated height-adjustable settings and tilt mechanism.
- Easy-to-use touch controls on backrest.
- Height adjustable and detachable headrest, leg rest and calf protection.
- Ergonomically designed backrest and seat.
- Suitable for use in the shower and can be moved into position over toilet.
- Guide for stainless steel or plastic commode pan.
- Foldable padded armrests for lateral transfer.
- Easy to recharge with battery charger provided.
- Wide wheelbase for stability.
- ♦ Large diameter swivel castors with brakes.
- Corrosion resistant stainless steel, galvanized, and polymer parts.
- Extremely light aluminum frame.
- Emergency lowering device.