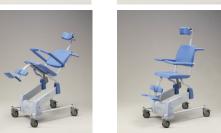

The **Reflex** shower chair provides the resident maximum safety and comfort and a single caregiver can take care of dressing and undressing, showering, toileting, foot care, and hair washing in a ergonomically sound working condition.

## Features

- ♦ Electrically operated height-adjustable settings and tilt mechanism.
- Easy-to-use touch controls on backrest.
- Height adjustable and detachable headrest, leg rest and calf protection.
- Ergonomically designed backrest and seat.
- Suitable for use in the shower and can be moved into position over toilet.
- Guide for stainless steel or plastic commode pan.
- Foldable padded armrests for lateral transfer.
- Easy to recharge with battery charger provided.
- Wide wheelbase for stability.
- ♦ Large diameter swivel castors with brakes.
- Corrosion resistant stainless steel, galvanized, and polymer parts.
- Extremely light aluminum frame.
- Emergency lowering device.